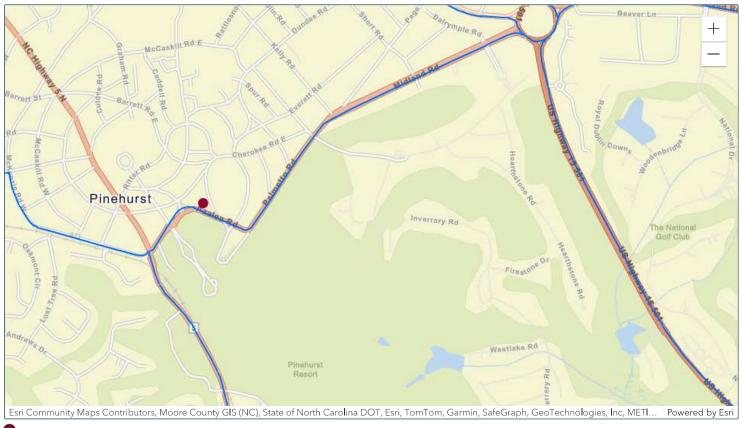

| 25                             | No                           | 1179                       | 188             | 1179                                       | 166                         |
| 37            | 125            | 9511.02       | 2716                      | 2361                        | 31                             | No                           | 1646                       | 321             | 1646                                       | 749                         |
| 37            | 125            | 9512.00       | 2216                      | 2213                        | 35                             | No                           | 1449                       | 213             | 1446                                       | 554                         |

### System -- 2023



Matched Address: 5 Village Green Road West, Pinehurst, North Carolina, 28374 MSA: NA - NA (Outside of MSA) || State: 37 - NORTH CAROLINA || County: 125 - MOORE COUNTY || Tract Code: 9506.01

Selected Tract MSA: || State: || County: || Tract Code:

### STREEC 2023 FFIEC Geocode Census Report

Matched Address: 5 Village Green Road West, Pinehurst, North Carolina, 28374 MSA: NA - NA (Outside of MSA) State: 37 - NORTH CAROLINA County: 125 - MOORE COUNTY Tract Code: 9506.01

### Summary Census Demographic Information

| Tract Income Level                            | Upper     |
|-----------------------------------------------|-----------|
| Underserved or Distressed Tract               | No        |
| 2023 FFIEC Estimated MSA/MD/non-MSA/MD Median | \$70,400  |
| Family Income