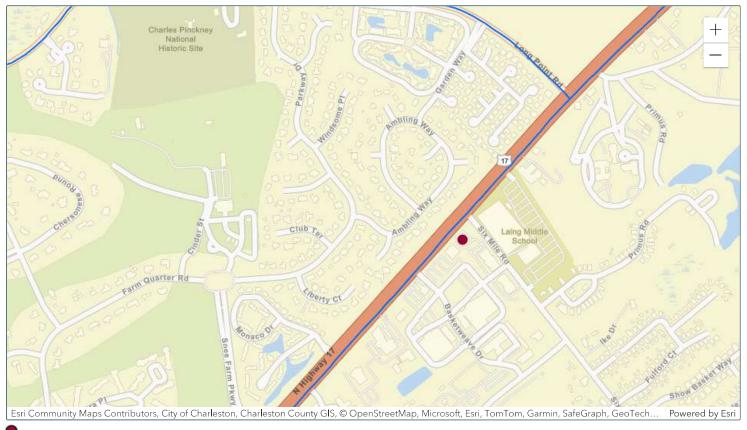

### System -- 2023

Matched Address: 2191 N Highway 17, Mount Pleasant, South Carolina, 29466 MSA: 16700 - CHARLESTON-NORTH CHARLESTON, SC || State: 45 - SOUTH CAROLINA || County: 019 - CHARLESTON COUNTY || Tract Code: 0046.10

### STREEC 2023 FFIEC Geocode Census Report

Matched Address: 2191 N Highway 17, Mount Pleasant, South Carolina, 29466 MSA: 16700 - CHARLESTON-NORTH CHARLESTON, SC State: 45 - SOUTH CAROLINA County: 019 - CHARLESTON COUNTY Tract Code: 0046.10